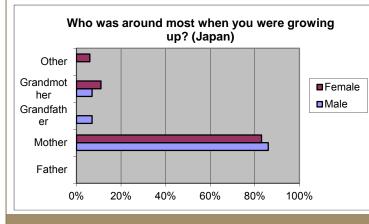

## **Influential Factors: Family Presence**

- Japan: almost all answered mother, none answered father
  - Creates image of mothers as home & child care-takers, fathers as workers
- U.S.: most answered mother, many answered mother & father
  - Image of mother as home & child care-taker stronger, but image of both father & mother at home present