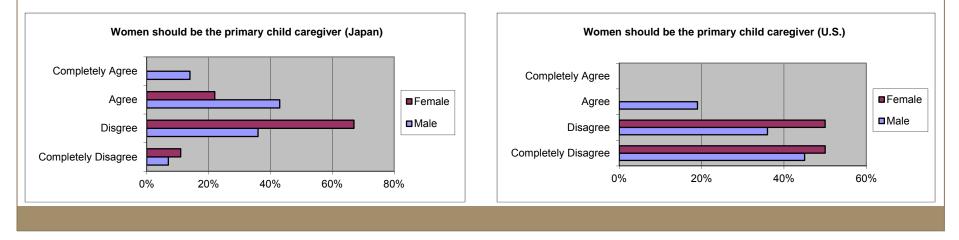

## Women's Gender Roles: Child Care-giving

- Japan: most women disagree, most men agree with women as primary care-giver
  - Agreement of some, especially men, shows traditional expectation of women as child care-givers
- U.S.: majority of men and all women disagree with women as primary child care-giver

- Some men still see child rearing as women's job