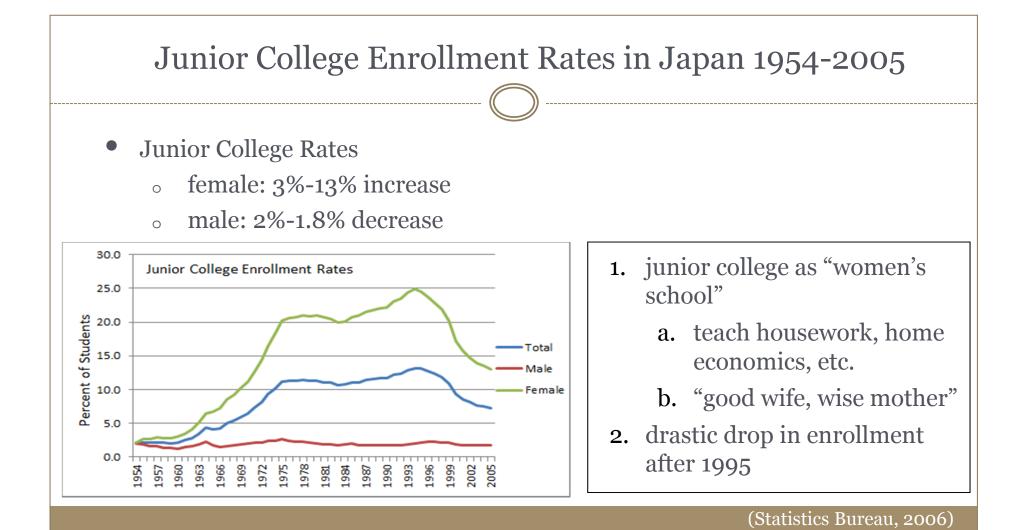

# Education of Women in Japan

- Until about 1965, education taught "Good wife, wise mother"
  - goal of educated women:
    - better help husband
    - help educate children (esp. boys)
    - better run household
- Not wanted as permanent employees, regardless of education
  - usually secretarial work
  - encouraged to quit work after childbirth
- Today:
  - although influenced by this belief, current trends shifting away from this toward more equal expectations

(Hendry, J. 2003; 北村 優子, 2008)

- 1. 2 year college enrollment more prevalent in U.S.
  - a. rate similar between male and female not gender oriented
- 2. 4 year universities: difference between gender enrollment similar between Japan and U.S.