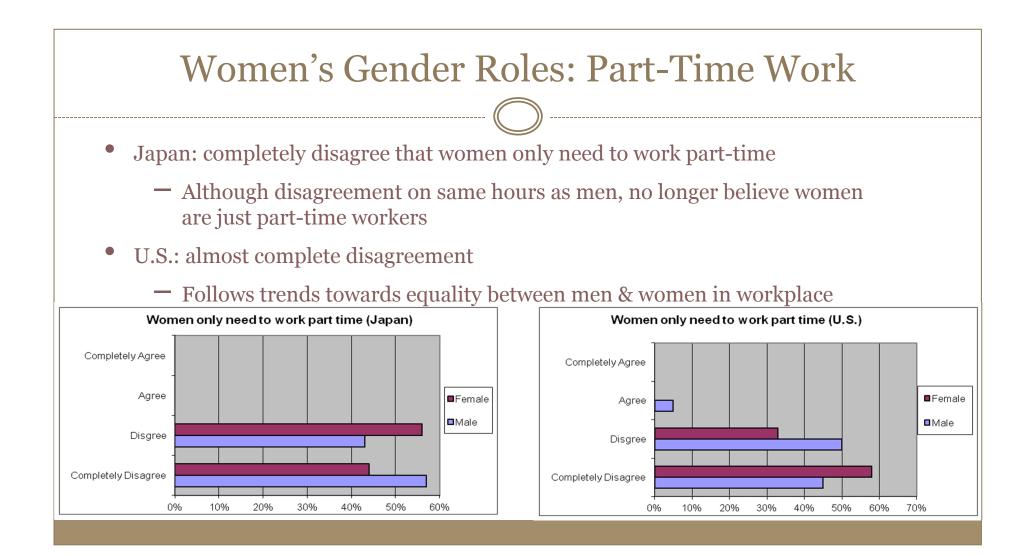

## Women's Gender Roles: Housework

- Japan: most men & women disagree with women doing all housework, all agree should be shared equally
  - Some men agree with women housework traditional role expectations
- U.S.: completely disagree with women doing all housework should be shared equally