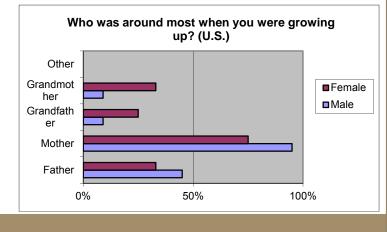

## **Influential Factors: Family Presence**

- Japan: almost all answered mother, none answered father
  - Creates image of mothers as home & child care-takers, fathers as workers
- U.S.: most answered mother, many answered mother & father
  - Image of mother as home & child care-taker stronger, but image of both father & mother at home present