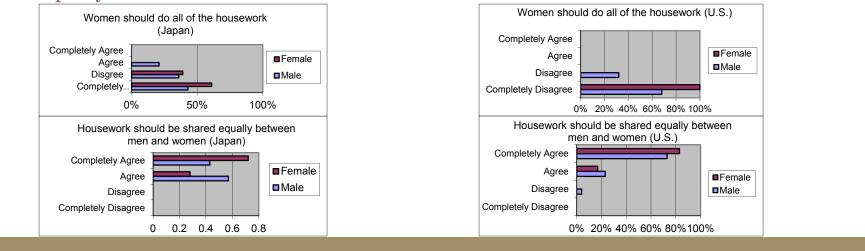

## Women's Gender Roles: Housework

- Japan: most men & women disagree with women doing all housework, all agree should be shared equally
  - Some men agree with women housework traditional role expectations
- U.S.: completely disagree with women doing all housework should be shared equally