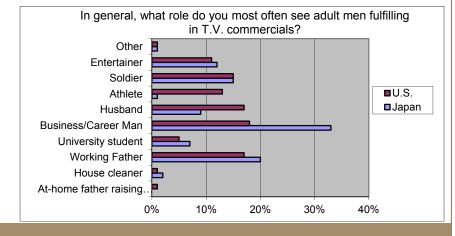

## Influential Factors: T.V. Commercials

- Women's Role:
  - U.S.: wife, at-home mom, house cleaner
    - o Persisting image of traditional gender roles
  - Japan: business women, house cleaner, at-home mom
    - Push for working women, while enforcing traditional roles

- Men's Role:
  - U.S.: varied, but not house cleaner or at-home father
    - Emphasis on father and working man
  - Japan: mostly business man and working father
    - o Male supports family financially