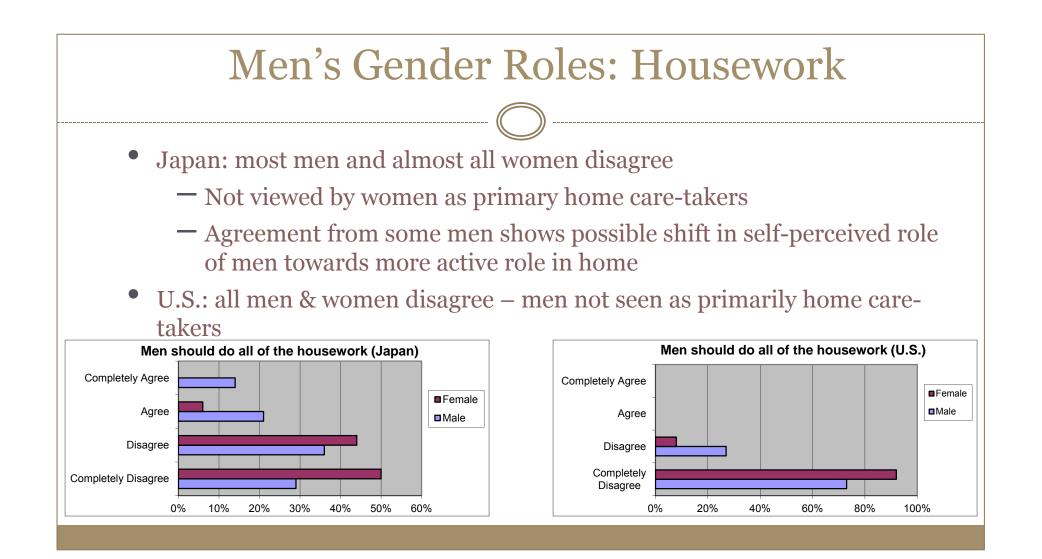

## Women's Gender Roles: Housework

- Japan: most men & women disagree with women doing all housework, all agree should be shared equally
  - Some men agree with women housework traditional role expectations
- U.S.: completely disagree with women doing all housework should be shared equally