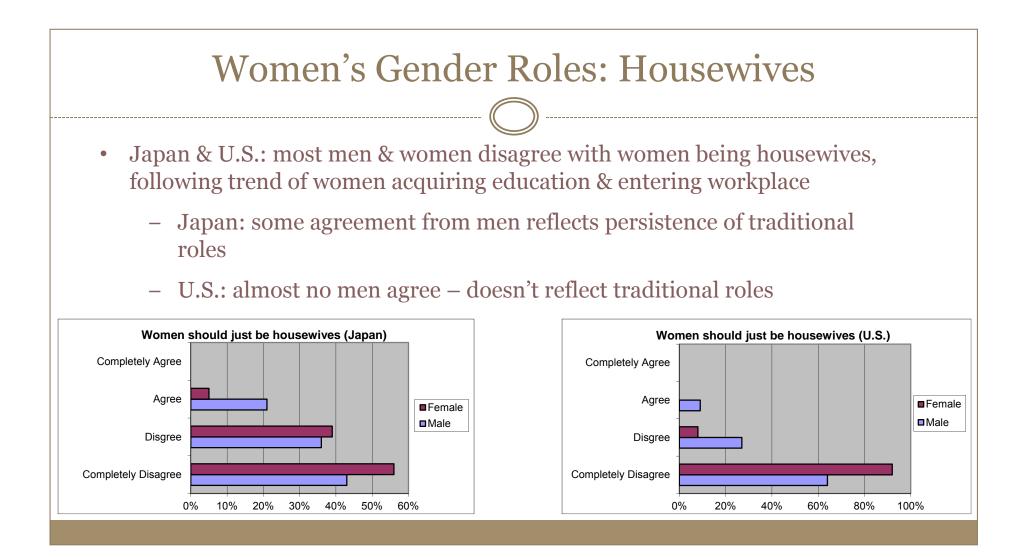

## Women's Gender Roles: Housework

- Japan: most men & women disagree with women doing all housework, all agree should be shared equally
  - Some men agree with women housework traditional role expectations
- U.S.: completely disagree with women doing all housework should be shared equally