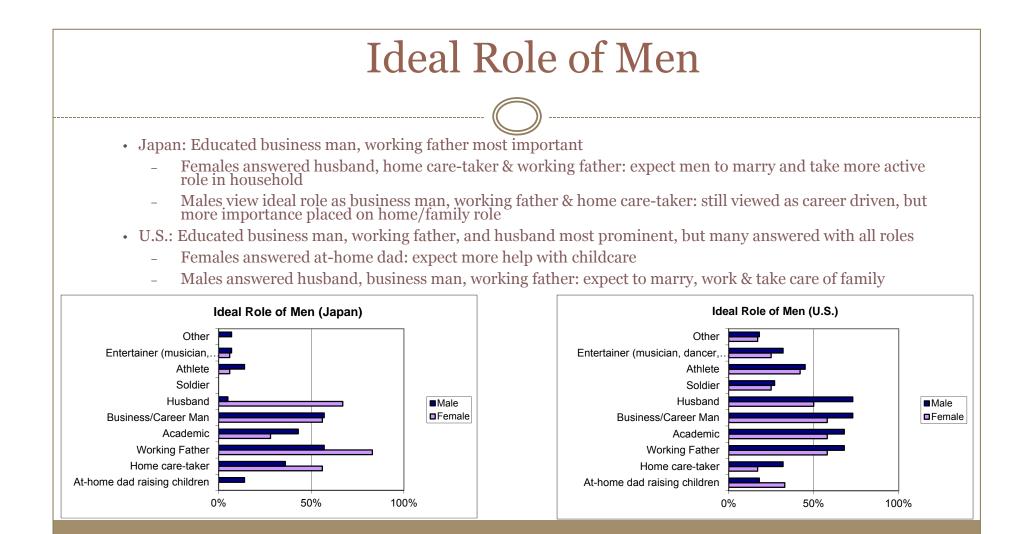

- Japan: most men & and women agree that men should strive for higher education, but some disagree
  - Education still important part of male role in Japan, but not necessary
- U.S.: almost all men & women agree
  - Higher education essential to male role