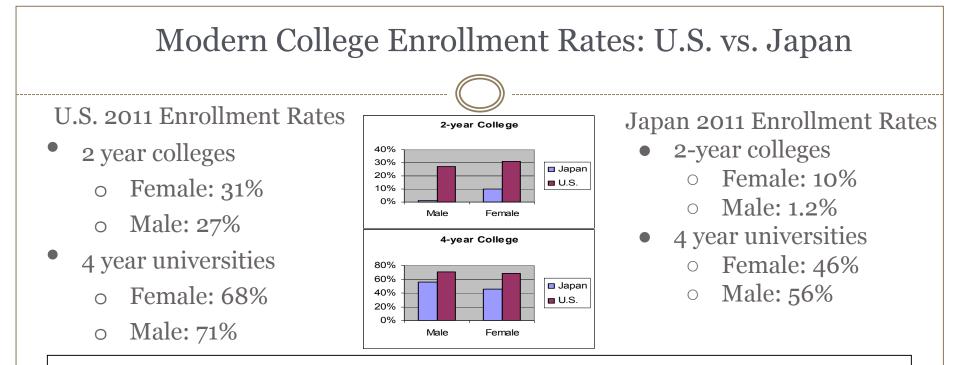

(Hendry, J. 2003; 北村 優子, 2008)

- 1. 2 year college enrollment more prevalent in U.S.
  - a. rate similar between male and female not gender oriented
- 2. 4 year universities: difference between gender enrollment similar between Japan and U.S.

(U.S. Census Bureau, 2012; Statistics Bureau, Ministry of Internal Affairs and Communication, 2003)

2. Middle age - women at home, men at work

(Statistics Bureau, Ministry of Internal Affairs and Communication, 2003)