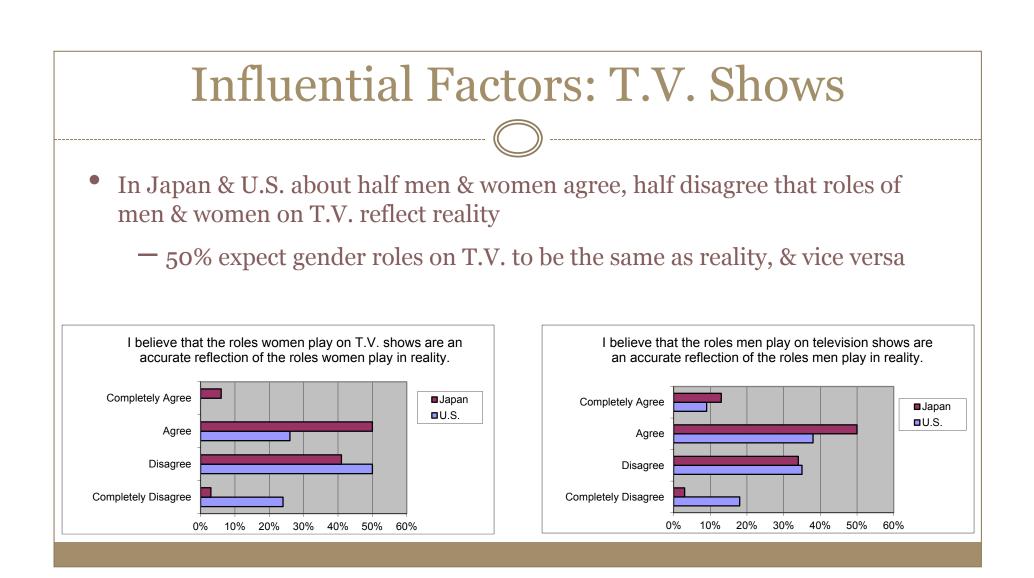

## Research Question 2 Summary of Findings

- T.V., both commercials & shows, provide strong influence on expected gender roles
  - Roles seen on T.V. expected to be at least similar to reality, & vice-versa
- Toys appear to have some influence on gender roles, though not as strong as T.V.
  - Japan: cooking sets habitualizes household chores
- Japan: family presence & expectation of men's gender roles do not match very well
  - Question 1 findings supported expectation of greater male presence in family vs. Father not a prominent figure growing up
- U.S.: family presence reflects expected gender roles of men & women
- Parental employment reflects expectation of roles for Japan & U.S. with mostly men at full-time work, & with some women working, some not working

# **Conclusion & Discussions**

- Japan: traditional roles still influencing expectations, but in general shift towards expectation of equality between genders can be seen
- U.S.: traditional roles not very present, equality between genders expected
- Media has strong influence on expected roles
  - T.V. portrayal of genders expected to be same as reality
- Family life:
  - Japan: presence of mother in household effecting lingering traditional roles
  - Absence of father as prominent figure growing up incongruous with expectations of men & women for males to take more part in household
  - U.S. expects working mothers as well as fathers