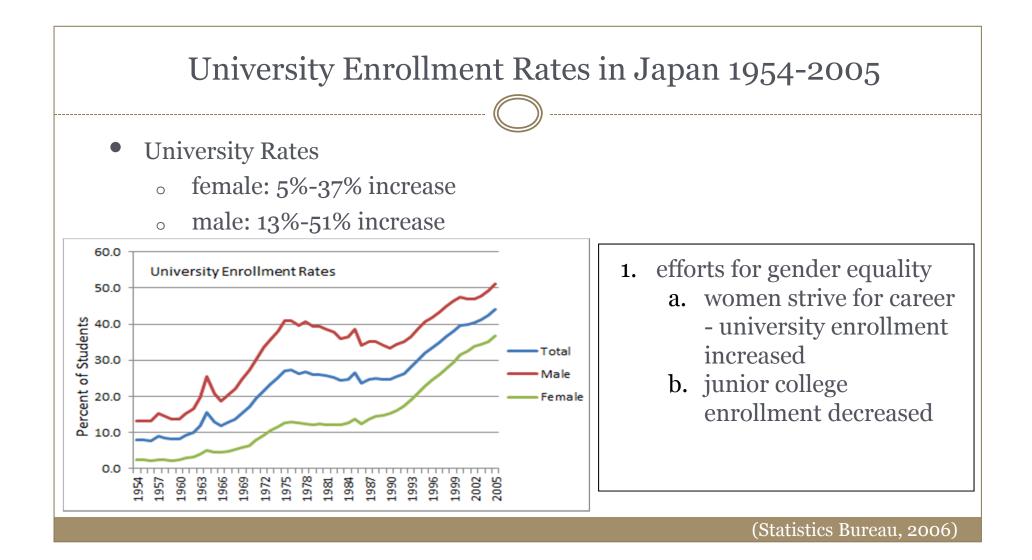

# Education of Women in Japan

- Until about 1965, education taught "Good wife, wise mother"
  - goal of educated women:
    - better help husband
    - help educate children (esp. boys)
    - better run household
- Not wanted as permanent employees, regardless of education
  - usually secretarial work
  - encouraged to quit work after childbirth
- Today:
  - although influenced by this belief, current trends shifting away from this toward more equal expectations

(Hendry, J. 2003; 北村 優子, 2008)

- 1. 2 year college enrollment more prevalent in U.S.
  - a. rate similar between male and female not gender oriented
- 2. 4 year universities: difference between gender enrollment similar between Japan and U.S.