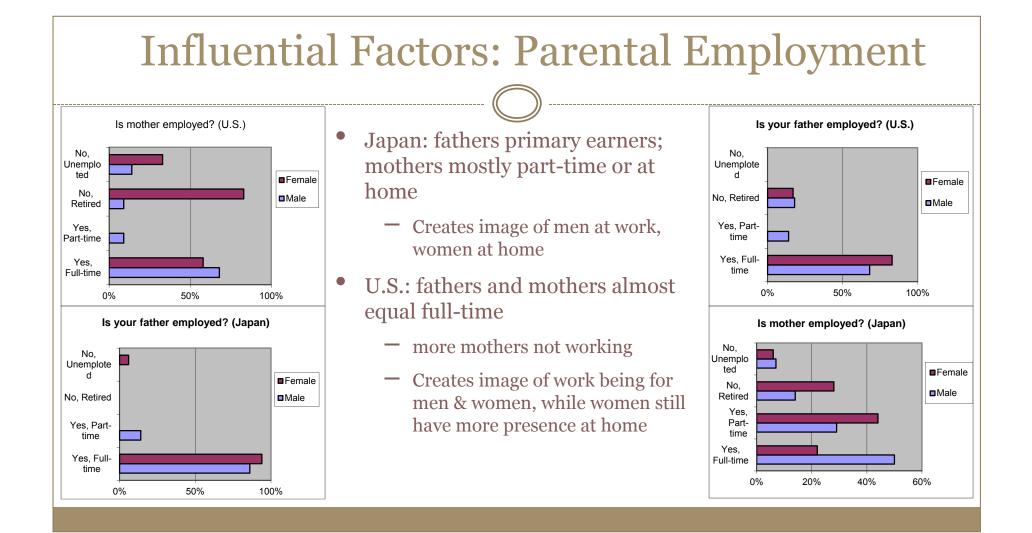

## **Influential Factors: Family Presence**

- Japan: almost all answered mother, none answered father
  - Creates image of mothers as home & child care-takers, fathers as workers
- U.S.: most answered mother, many answered mother & father
  - Image of mother as home & child care-taker stronger, but image of both father & mother at home present