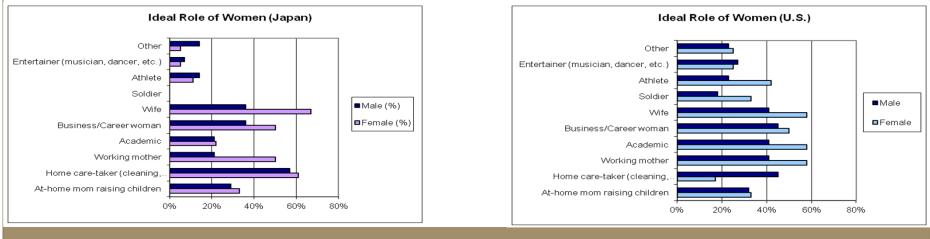

## Ideal Role of Women

- Japan: Wife, business women, working mother, home care-taker, at-home mom
  - Mix of traditional role as home care-taker & raising children, & modern working woman
  - Shows shifting in values for women's gender roles from home care-taker to worker
- U.S.: most respondents answered all roles, or Other: do whatever they want
  - Reflects belief that women are equal to men & can fulfill whatever role they want
  - Role as wife, working mother, academic & business woman still most prominent among females, reflecting priority is family & work