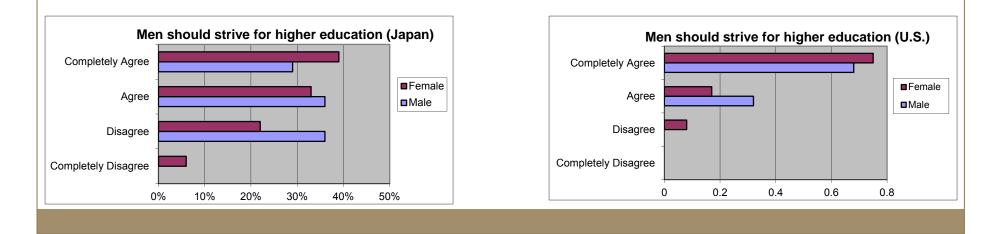

- Japan: most men & and women agree that men should strive for higher education, but some disagree
  - Education still important part of male role in Japan, but not necessary
- U.S.: almost all men & women agree
  - Higher education essential to male role