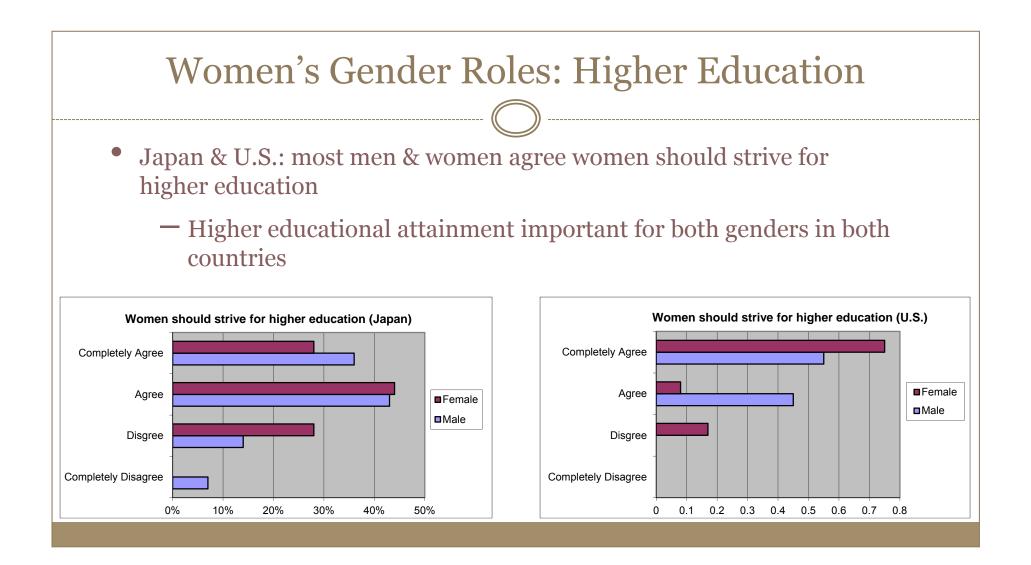

- Japan: most men & and women agree that men should strive for higher education, but some disagree
  - Education still important part of male role in Japan, but not necessary
- U.S.: almost all men & women agree
  - Higher education essential to male role