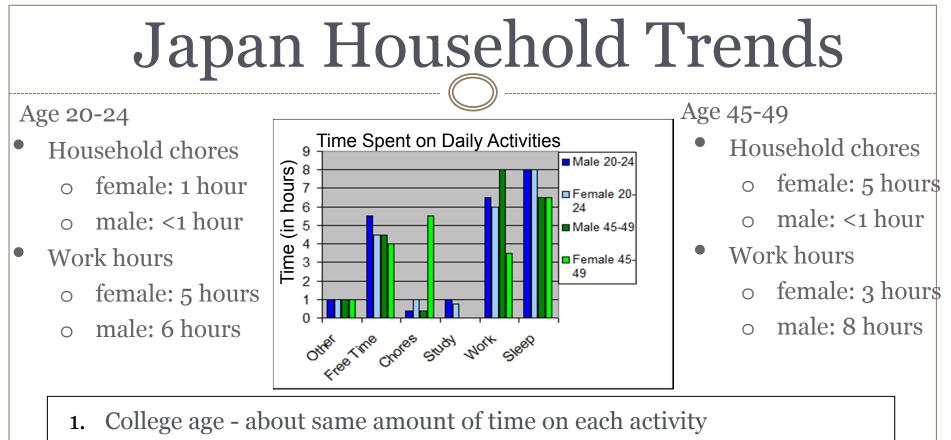

(U.S. Census Bureau, 2012; Statistics Bureau, Ministry of Internal Affairs and Communication, 2003)

2. Middle age - women at home, men at work

(Statistics Bureau, Ministry of Internal Affairs and Communication, 2003)

#### Age 20-24

- Regular Staff
  - Female: 36.4%
  - Male: 38.5%
- Part-time/Temporary Work
  - o Female: 22%
  - Male: 19.8%

Age 45-49

- Regular Staff
  - Female: 26.3%
  - Male: 69.9%
- Part-time/Temporary Work
  - Female: 31.8%
  - Male: 2.1%
- **1.** College age women contribute to society = full time work
- **2.** Middle age women family/settled down = part time work
  - a. full-time 2.5x more men than women
  - b. part-time 15x more women