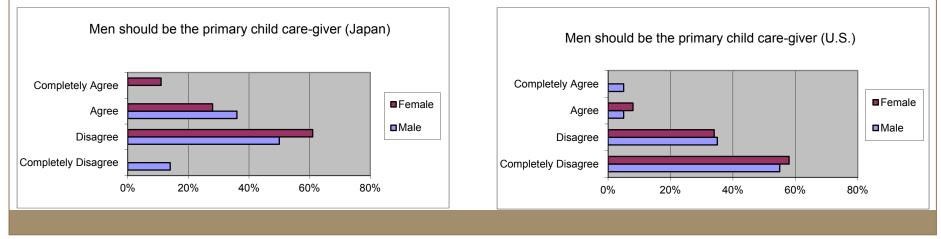

## Men's Gender Roles: Child Care-giving

- Japan: most disagree with men as primary child care-givers
  - Many men and women agree with men as child care-givers: perhaps a shift in expectation of male gender role from worker to home care-taker
- U.S.: vast majority of males & female disagree
  - Men still not viewed as primary child care-giver