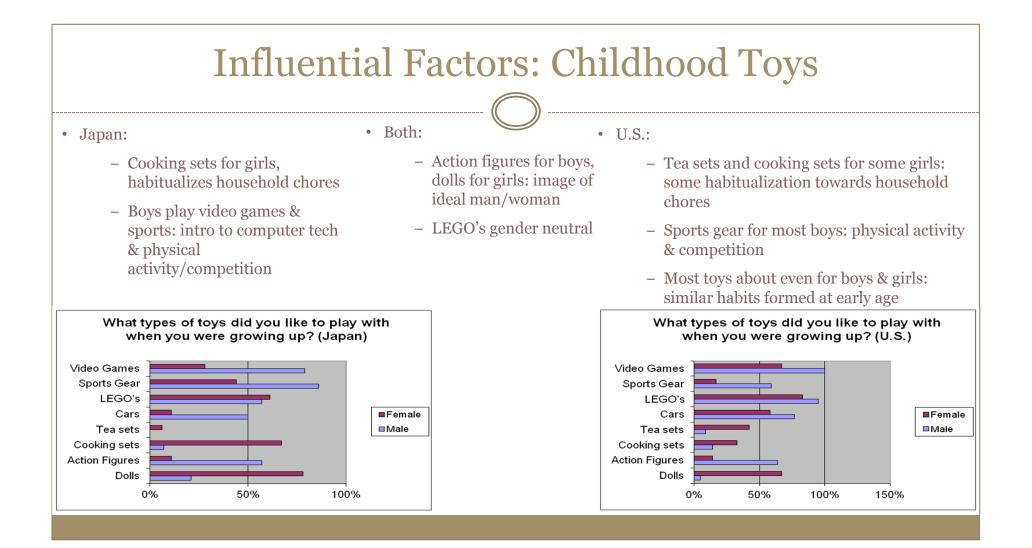

# Influential Factors of Gender Roles: Family

- Family is first introduction to gender roles
  - parental roles (ex: working father, stay-at-home mother)
  - toys: G.I. Joe's and Hotwheels for boys, dolls and tea sets for girls
  - chores: life-long patterns
    - girls help mother cook & clean
    - boys help father fix things

## Research Question 2 Summary of Findings

- T.V., both commercials & shows, provide strong influence on expected gender roles
  - Roles seen on T.V. expected to be at least similar to reality, & vice-versa
- Toys appear to have some influence on gender roles, though not as strong as T.V.
  - Japan: cooking sets habitualizes household chores
- Japan: family presence & expectation of men's gender roles do not match very well
  - Question 1 findings supported expectation of greater male presence in family vs. Father not a prominent figure growing up
- U.S.: family presence reflects expected gender roles of men & women
- Parental employment reflects expectation of roles for Japan & U.S. with mostly men at full-time work, & with some women working, some not working