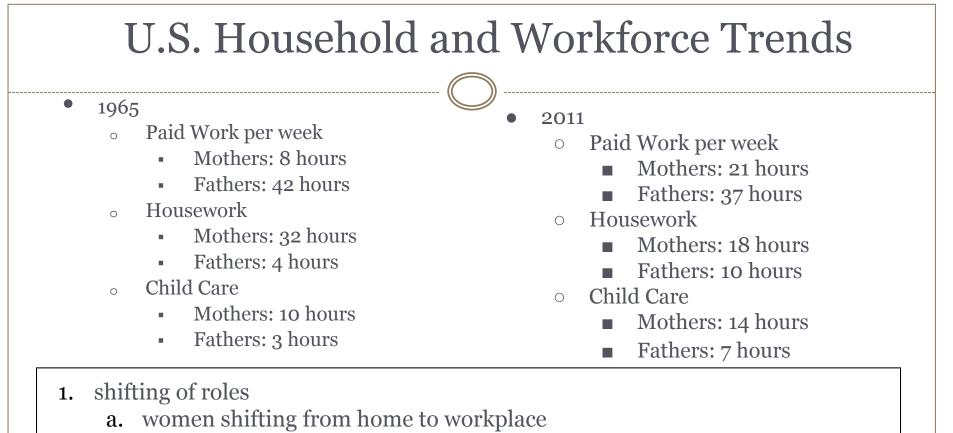

(U.S. Census Bureau, 2012; Statistics Bureau, Ministry of Internal Affairs and Communication, 2003)

2. Middle age - women at home, men at work

(Statistics Bureau, Ministry of Internal Affairs and Communication, 2003)

# Japan Workforce Trends

#### Age 20-24

- Regular Staff
  - Female: 36.4%
  - Male: 38.5%
- Part-time/Temporary Work
  - o Female: 22%
  - Male: 19.8%

Age 45-49

- Regular Staff
  - Female: 26.3%
  - Male: 69.9%
- Part-time/Temporary Work
  - Female: 31.8%
  - Male: 2.1%
- **1.** College age women contribute to society = full time work
- **2.** Middle age women family/settled down = part time work
  - a. full-time 2.5x more men than women
  - b. part-time 15x more women

(Takamura, S. 2012)

- **b.** men have begun taking part in home-care
- 2. today still mostly women at home, men at work

(Parker, K. & Wang, W. 2013)