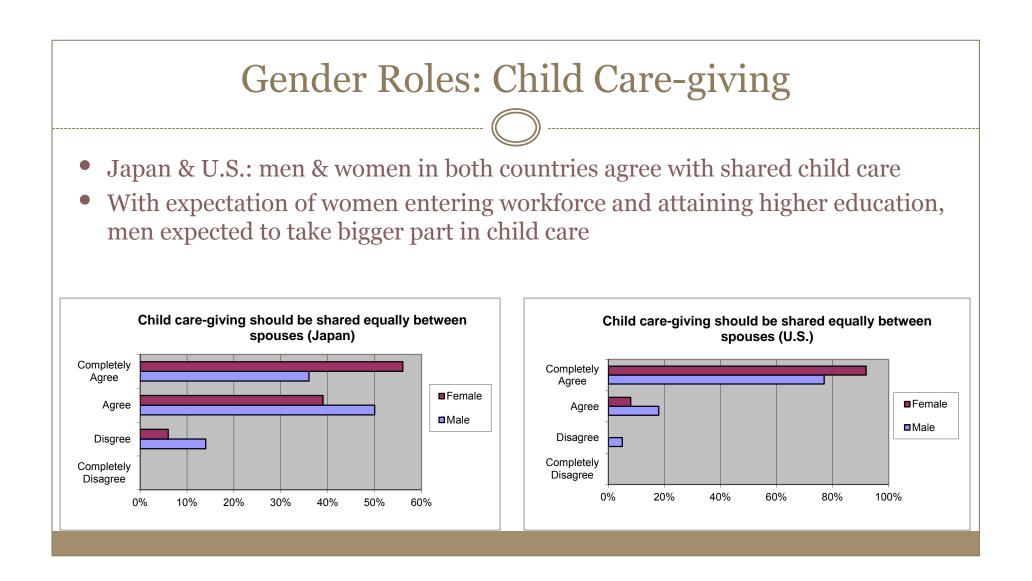

## Women's Gender Roles: Child Care-giving

- Japan: most women disagree, most men agree with women as primary care-giver
  - Agreement of some, especially men, shows traditional expectation of women as child care-givers
- U.S.: majority of men and all women disagree with women as primary child care-giver

- Some men still see child rearing as women's job