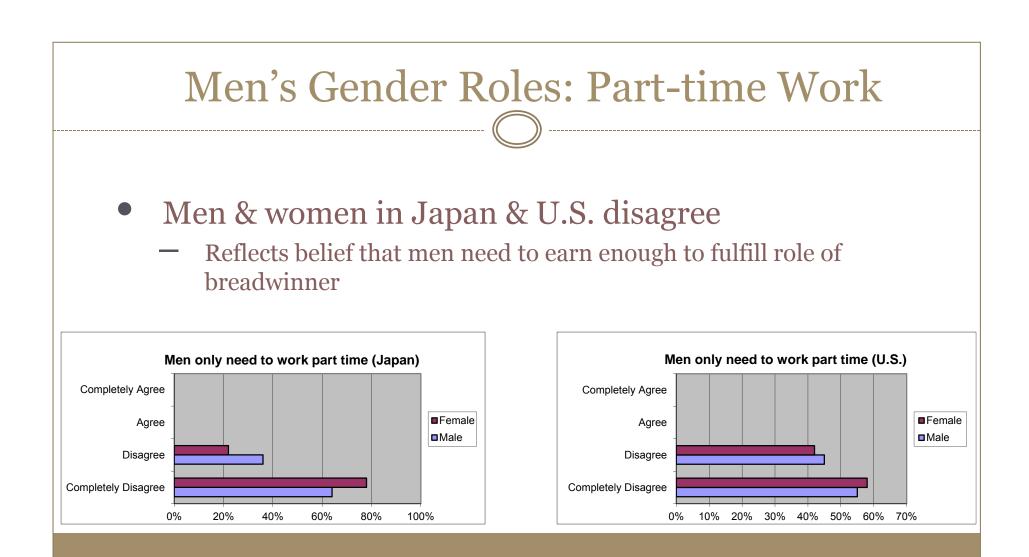

## Women's Gender Roles: Equal Work Hours

- Japan: many men & women agree that women should have as many work hours as men, some disagree
  - Some, both men & women, still believe women at home, men at work
- U.S.: almost 100% agreement