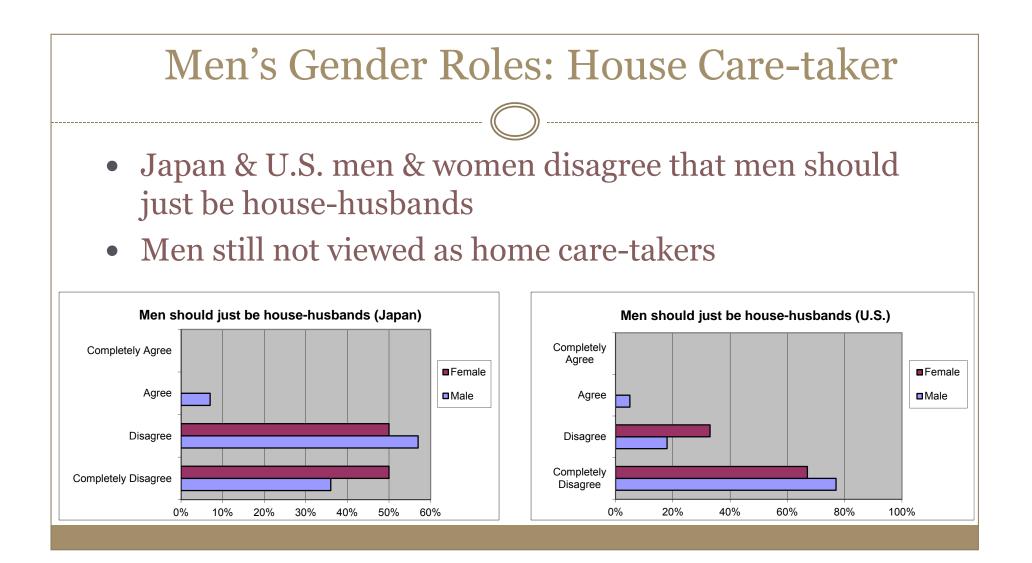

## Men's Gender Roles: Child Care-giving

- Japan: most disagree with men as primary child care-givers
  - Many men and women agree with men as child care-givers: perhaps a shift in expectation of male gender role from worker to home care-taker
- U.S.: vast majority of males & female disagree
  - Men still not viewed as primary child care-giver