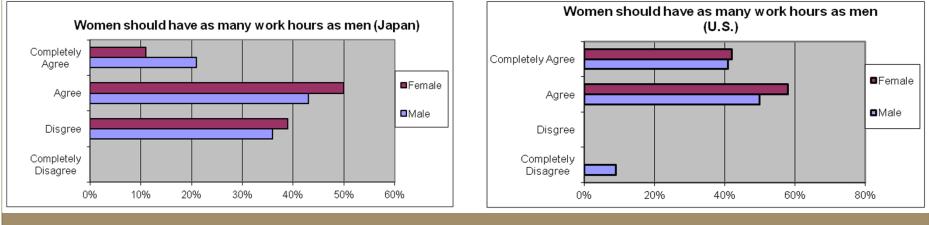

## Women's Gender Roles: Equal Work Hours

- Japan: many men & women agree that women should have as many work hours as men, some disagree
  - Some, both men & women, still believe women at home, men at work
- U.S.: almost 100% agreement

#### - Want equality in workplace