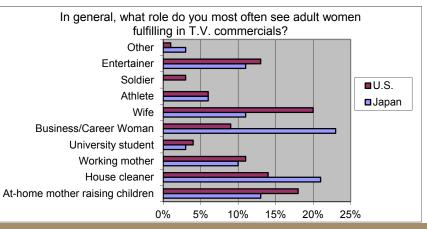

## Influential Factors: T.V. Commercials

- Women's Role:
  - U.S.: wife, at-home mom, house cleaner
    - o Persisting image of traditional gender roles
  - Japan: business women, house cleaner, at-home mom
    - Push for working women, while enforcing traditional roles

- Men's Role:
  - U.S.: varied, but not house cleaner or at-home father
    - Emphasis on father and working man
  - Japan: mostly business man and working father
    - o Male supports family financially